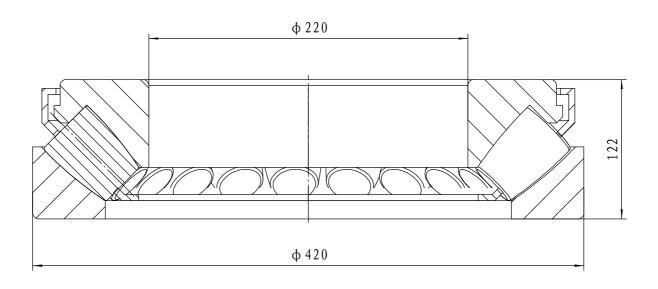

- 1 rated load: Cr= 3350 kN; Cor= 9650 kN
- 2 Heat treatment according to the current standards

| 07     | cage         |    |    |   | brass                     |                                                                                                                                                                                                           |        |      |    |
|--------|--------------|----|----|---|---------------------------|-----------------------------------------------------------------------------------------------------------------------------------------------------------------------------------------------------------|--------|------|----|
| 04     | roller       |    |    |   | steel GCr15-GB/T18254     |                                                                                                                                                                                                           |        |      |    |
| 02     | shaft washe  | er |    |   | steel GCr15SiMn-GB/T18254 |                                                                                                                                                                                                           |        |      |    |
| 01     | house washer |    |    |   | steel GCr15SiMn-GB/T18254 |                                                                                                                                                                                                           |        |      |    |
| serial | Name         |    | Qt | у | Material                  | weigh                                                                                                                                                                                                     | t (kg) | 75.0 | KG |
|        |              |    |    |   | Thrust roller bearing     | 29444 E  Add: D1805, No. 3 Lianmeng road, Luoyang, Henan, China. Postal: 471003 Phone: +86-379-68611678 Fax: +86-379-68611679 E-mail: sales@jcb-bearing.com  Luoyang Jiecheng Bearing Technology Co., Ltd |        |      |    |